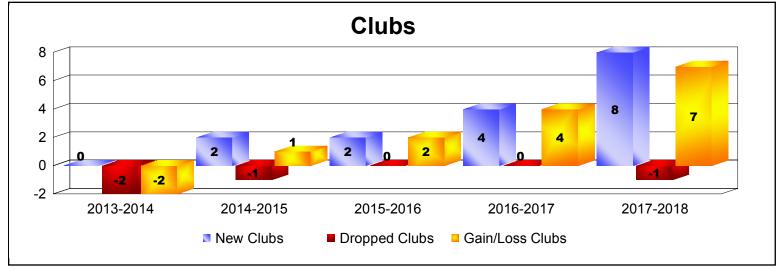

District S 2

As of June 2018 Cumulative

| Year      | New<br>Clubs | Dropped<br>Clubs | Gain/<br>Loss<br>Clubs | New<br>Members | Charter<br>Members | Reinstate<br>Members | Transfer<br>Members | Total<br>Member<br>Added | Total<br>Members<br>Dropped | Gain/<br>Loss<br>Members |
|-----------|--------------|------------------|------------------------|----------------|--------------------|----------------------|---------------------|--------------------------|-----------------------------|--------------------------|
| 2013-2014 | 0            | -2               | -2                     | 83             | 24                 | 7                    | 1                   | 115                      | -171                        | -56                      |
| 2014-2015 | 2            | -1               | 1                      | 103            | 64                 | 20                   | 1                   | 188                      | -168                        | 20                       |
| 2015-2016 | 2            | 0                | 2                      | 194            | 45                 | 19                   | 8                   | 266                      | -184                        | 82                       |
| 2016-2017 | 4            | 0                | 4                      | 236            | 129                | 73                   | 1                   | 439                      | -275                        | 164                      |
| 2017-2018 | 8            | -1               | 7                      | 441            | 208                | 19                   | 10                  | 678                      | -368                        | 310                      |
| Average   | 3            | -1               | 2                      | 211            | 94                 | 28                   | 4                   | 337                      | -233                        | 104                      |