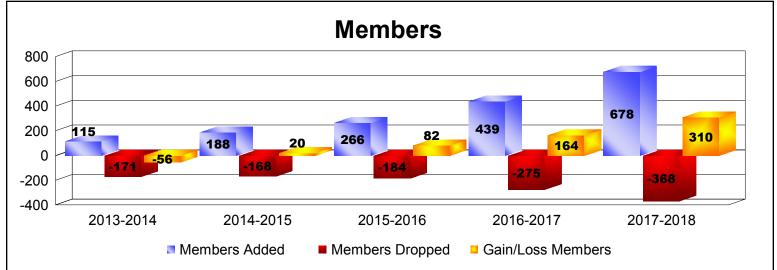

District S 2

As of June 2018 Cumulative

| Year      | New<br>Clubs | Dropped<br>Clubs | Gain/<br>Loss<br>Clubs | New<br>Members | Charter<br>Members | Reinstate<br>Members | Transfer<br>Members | Total<br>Member<br>Added | Total<br>Members<br>Dropped | Gain/<br>Loss<br>Members |
|-----------|--------------|------------------|------------------------|----------------|--------------------|----------------------|---------------------|--------------------------|-----------------------------|--------------------------|
| 2013-2014 | 0            | -2               | -2                     | 83             | 24                 | 7                    | 1                   | 115                      | -171                        | -56                      |
| 2014-2015 | 2            | -1               | 1                      | 103            | 64                 | 20                   | 1                   | 188                      | -168                        | 20                       |
| 2015-2016 | 2            | 0                | 2                      | 194            | 45                 | 19                   | 8                   | 266                      | -184                        | 82                       |
| 2016-2017 | 4            | 0                | 4                      | 236            | 129                | 73                   | 1                   | 439                      | -275                        | 164                      |
| 2017-2018 | 8            | -1               | 7                      | 441            | 208                | 19                   | 10                  | 678                      | -368                        | 310                      |
| Average   | 3            | -1               | 2                      | 211            | 94                 | 28                   | 4                   | 337                      | -233                        | 104                      |